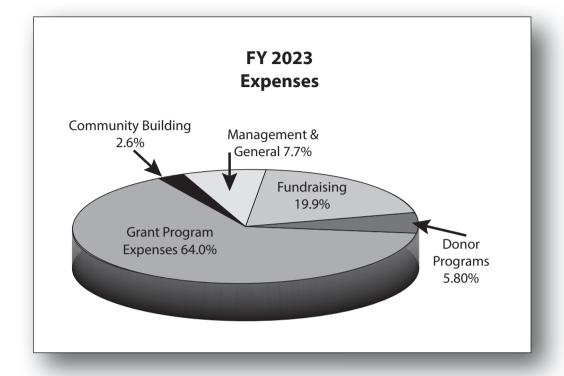

| TOTAL ASSETS                     |     | 12,691,099  |
| LIABILITIES AND NET ASSETS       |     |             |
| Accrued Expenses                 | \$  | 62,311      |
| Accrued Salaries & Vacation      | *   | 42,215      |
| Grants Payable                   |     | 183,700     |
| Rent Deposits                    |     | 2,637       |
| Prepaid Tenant Rent              |     | 6,946       |
| Total Current Liabilites         | \$  | 297,809     |
| Net Assets                       |     |             |
| Without Donor Restrictions       | \$  | 6,425,471   |
| With Donor Restrictions          | •   | 5,967,819   |
| Total Net Assets                 | \$  | 12,393,290  |
| TOTAL LIABILITIES AND NET ASSETS | -\$ | 12,691,099  |
|                                  |     | . =, ,      |