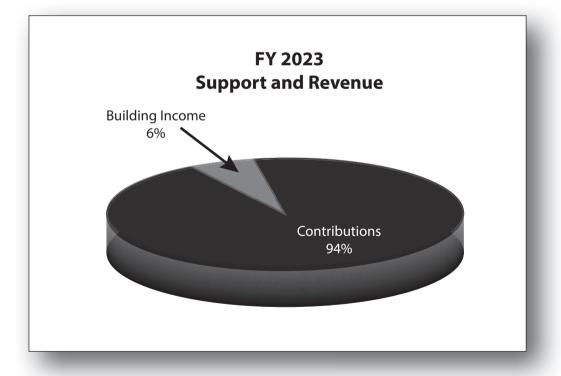

TOTAL ASSETS                     |     | 12,691,099  |
| LIABILITIES AND NET ASSETS       |     |             |
| Accrued Expenses                 | \$  | 62,311      |
| Accrued Salaries & Vacation      | *   | 42,215      |
| Grants Payable                   |     | 183,700     |
| Rent Deposits                    |     | 2,637       |
| Prepaid Tenant Rent              |     | 6,946       |
| Total Current Liabilites         | \$  | 297,809     |
| Net Assets                       |     |             |
| Without Donor Restrictions       | \$  | 6,425,471   |
| With Donor Restrictions          | •   | 5,967,819   |
| Total Net Assets                 | \$  | 12,393,290  |
| TOTAL LIABILITIES AND NET ASSETS | -\$ | 12,691,099  |
|                                  |     | . =, ,      |